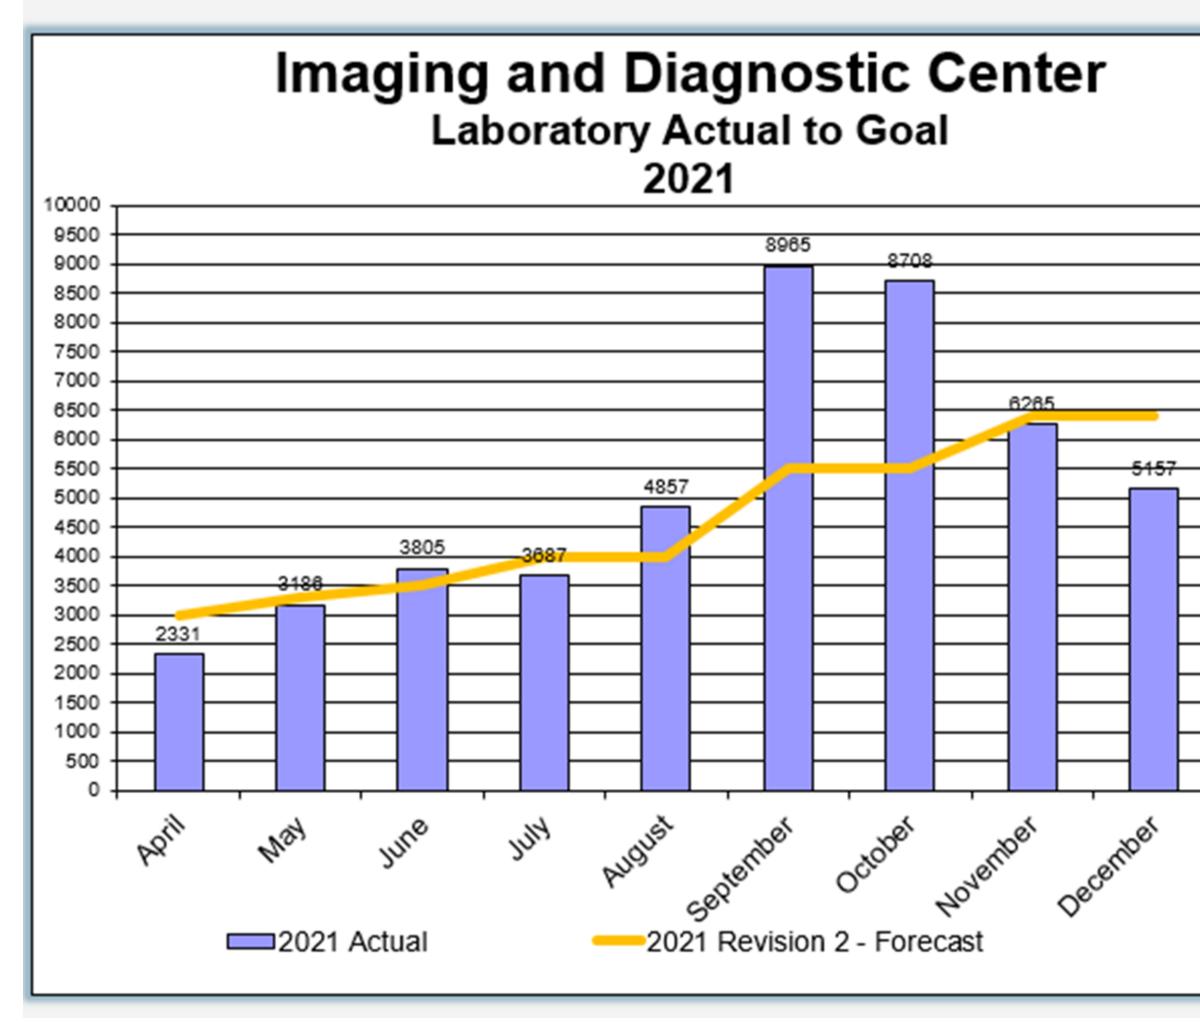

# On Demand Lab Testing: Affordable Self-Pay Lab Testing for Uninsured and Underinsured Bryan Medical Center, Clinical Laboratory, Lincoln, Ne Brva MEDICAL CENTER

# Background

- Medical Center Imaging and **Diagnostic Center Outpatient** Laboratory
- Patient and provider feedback related to outpatient testing.
- Opportunity to execute strategic plan and provide accessible, affordable, and personalized care and service.

# Metrics: Billable Test Volumes - 202



## Aims

## Collect 41,600 billable tests while increasing new patients

| Ρ | a | n |
|---|---|---|
|   |   |   |

|    | Offe  | r Di                                                                                                                                  | rect to Consumer Test