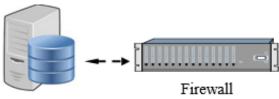

## **Data Transmission**

Hospital A

Secure encrypted tunnel

SSH Client User ID

Hospital B

Hospital C

Firewall

NHA Secure Server