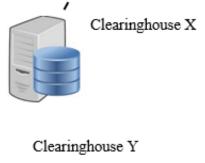

s may provide authorization for additional disclosure
  - Reports will contain a minimum of 5 providers with aggregated data



# **NHIS Development**

January, 1995

 NHIS starts collecting claims data through DataTrac

September, 2003

Conversion of NHIS data structure.

June, 2004

 Last DataTrac submission received by NHA

May, 2004

 First production HIPAA 837i transaction received

August, 2004

 Conversion of posting claims data using 837i format



### **Data Formats**

- HIPAA ANSI 837i transaction
  - 5010 compliance date January 1, 2012
  - NHA 5010 Companion Guide
    - Version 1.3 Published January 12, 2017
- File extract in NHA predefined layout
  - NHA Flat file



## **Data Transmission**

Hospital A

Secure encrypted tunnel

SSH Client User ID

Hospital B



Hospital C







Firewall



NHA Secure Server

# **Daily Data**

### 2017

- 123 files
- 15,366 claims

### 1996

- 83 files
- 7,438 claims



# System Records

- 4,419,079 hospital inpatient claims
- 51,637,682 inpatient lines of revenue
- 46,566,207 hospital ambulatory surgery, emergency room and outpatient claims
- 194,981,218 outpatient lines of revenue



# **Daily Data**

### Type

• 837i 98% files 91% claims

• NHA flat file 2% files 9% claims

### Source

Hospital 78% files 61% claims

Clearinghouse 22% files 39% claims



### Vendors

- Change Assurance Plus (RelayHealth)
- eProvider Solutions
- HeW
- MedAssets
- PC-ACE (NEBLUEconnect or WPS)
- Recondo
- Rycan
- SSI Group ClickON® Net Billing and ClickON® Direct
- Trizetto
- Zirmed



# Public Health - Monthly

- External Cause of Injury (Neb