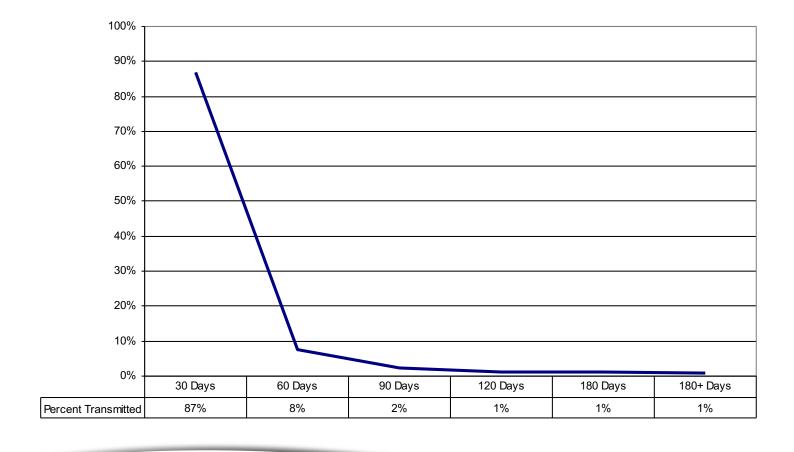

Number of Discharges                                      | 504                  | 1,368                        | 4,157                                     | 6,736                     |  |  |
| Average Length of Stay                                    | 3 Day(s)             | 2.9 Day(s)                   | 2.7 Day(s)                                | 2.7 Day(s)                |  |  |
| Average Charge                                            | \$49,179             | \$43,769                     | \$48,392                                  | \$47,498                  |  |  |
| Median Charge                                             | \$43,720             | \$40,699                     | \$42,200                                  | \$41,924                  |  |  |

# **Transmission Lag**





## Questions

Kevin Conway, VP Health Information kconway@nebraskahospitals.org 402-742-8150